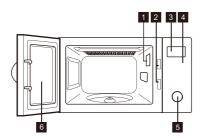

# PRODUCT DESCRIPTION

- 1 Lamp
- 2 Safety Interlock System
- 3 Display
- 4 Control Panel
- 5 Knob
  - Observation Window