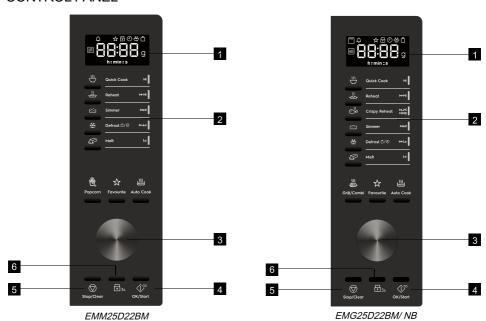

# **CONTROL PANEL**

|   | Symbol      | Function                    | Description                                                                          |
|---|-------------|-----------------------------|--------------------------------------------------------------------------------------|
| 1 |             | Display                     | Show the settings and current time.                                                  |
| 2 |             | Function buttons            | To select the different cooking functions.                                           |
| 3 |             | Setting knob                | To adjust cooking time/ weight. To choose selection of auto menus.                   |
| 4 | ()÷30       | OK/ Start<br>+30 sec button | To start the appliance or to increase the cooking time per 30 seconds at full power. |
| 5 | $\bigcirc$  | Stop/ Clear button          | To stop the operation or delete the cooking settings.                                |
| 6 | <b>⊡</b> 3s | Child Lock                  | Hold & press to activate Child Lock function.                                        |
|   |             |                             |                                                                                      |

# Other symbols on the control panel

|    | Symbol         | Function      | Descri                                | iption                                |
|----|----------------|---------------|---------------------------------------|---------------------------------------|
| 1  | <u></u>        | Quick Cook    | Fast or normal cooking.               |                                       |
| 2  | <b>₩</b>       | Reheat        | Normal cooking. Reheat.               |                                       |
| 3  | <b>₩</b>       | Crispy Reheat | Reheat fried foods.                   | ** Applicable to EMG25D22BM/ NB ONLY. |
| 4  |                | Simmer        | Slow cooking, simmer, or stew.        |                                       |
| 5  | **             | Defrost       | To defrost food by weight/ time.      |                                       |
| 6  | P              | Melt          | Keep warm. Or for melting/softening   | ng.                                   |
| 7  | <del>@</del> , | Popcorn       | Cook Popcorn.                         | ** Applicable to EMM25D22BM ONLY.     |
| 8  | -(BD-          | Grill/ Combi  | Grill or Combi cooking function.      | ** Applicable to EMG25D22BM/ NB ONLY. |
| 9  | ☆              | Favourite     | Store up to 3 frequently used setting | ngs.                                  |
| 10 | SSS<br>AUTO    | Auto Cook     | Auto menus.                           |                                       |