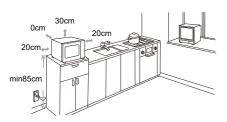

#### Installation

- Remove all packing material and any promotional material from the microwave oven.
- Examine the oven for any damage such as dents or a broken door. Do not install if the oven is damaged.
   Call the service centre.
- Remove the protective film on the oven cabinet surface. Do not remove the light brown Mica cover that is attached to the right-hand side of the oven cavity to protect the magnatron.
- Do not leave the packing material so that small children can play with it. This can be hazardous.
- Select a flat, level surface that provides enough open space for the intake and outlet vents and that is strong enough to bear the weight of the oven. Leave a minimum clearance 30cm above the oven.

- 1) The minimum installation height is 85cm.
- 2) The rear surface of appliance shall be placed against a wall. Leave a minimum clearance of 30cm above the oven. A minimum clearance of 20cm is required between the oven and any adiacent walls.
- 3) Do not remove the legs from the bottom of the oven.
- Blocking the intake and/or outlet openings can damage the oven.
- Place the oven as far away from radios and TV as possible. Operation of microwave oven may cause interference to your radio or TV reception.

Blocking the intake or outlet vents can damage the oven. If air vents are blocked during operation, the oven may overheat, and this may lead to malfunctioning. Hot air escapes from the vents, so be sure not to obstruct it or let curtains come between the oven and the rear wall.