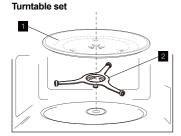

# **ACCESSORIES**

- 1 Glass Tray
- 2 Turntable Ring Assembly

Clean the cooking cavity and put the turntable in place.

# CAUTION!

Do not cook food without the turntable set. Use only the turntable set provided with the appliance.

# Putting the grill rack

Place the grill rack on the turntable set.

- 1. For new installations, make sure all packaging and shipping tape has been removed.
- 2. Before using the appliance to prepare food for the first time, you will need to put the turntable in place correctly.
- 3. You must clean the cooking cavity and accessories