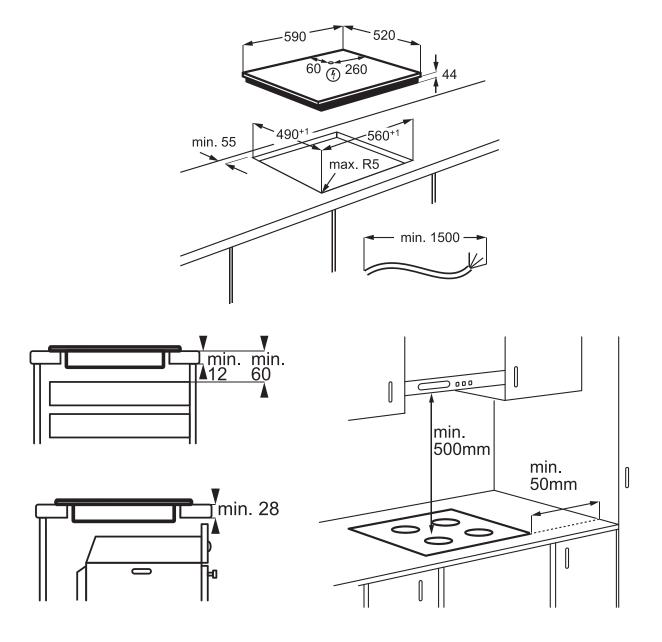

## Built-in Induction Hob / 60cm

Model: LIT60336

| Dimensions   |       |        |       |
|--------------|-------|--------|-------|
|              | width | height | depth |
| Cut-out (mm) | 560   |        | 490   |
| Product (mm) | 590   | 44     | 520   |

 $<sup>^*</sup>$ The clearance must meet or exceed the minimum recommended for both the rangehood and cooktop. Refer to the rangehood installation manual.

Please note! Dimensions to be used as a guide only. All customers MUST refer to the user manual supplied with the product for detailed installation instructions.