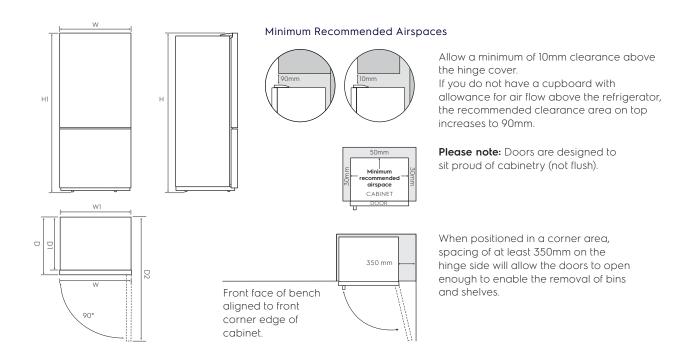

## **Dimension Guide**

**Bottom freezer refrigerator** 

Model:

EBB3702K-H

| Bottom Freezer refrigerator | Door width | Total depth | Maximum    | Cabinet    | Cabinet    | Depth door | Cabinet     |
|-----------------------------|------------|-------------|------------|------------|------------|------------|-------------|
| models:                     | (W)        | (D)         | height (H) | width (W1) | depth (D1) | open (D2)  | height (H1) |
| EBB3702K-H                  | 598        | 650         | 1756       | 595        | 586        | 1200       | 1740        |

Important! Please ensure that the access to your kitchen (including doorways, corridors, island benches, etc) allows sufficient clearance to move your fridge into position. Please note! Dimensions to be used as a guide only. All customers MUST refer to the user manual supplied with the product for detailed installation instructions. © 2021 Electrolux S.E.A PTE. LTD. E\_DIM\_EBB3702K-H\_Oct20